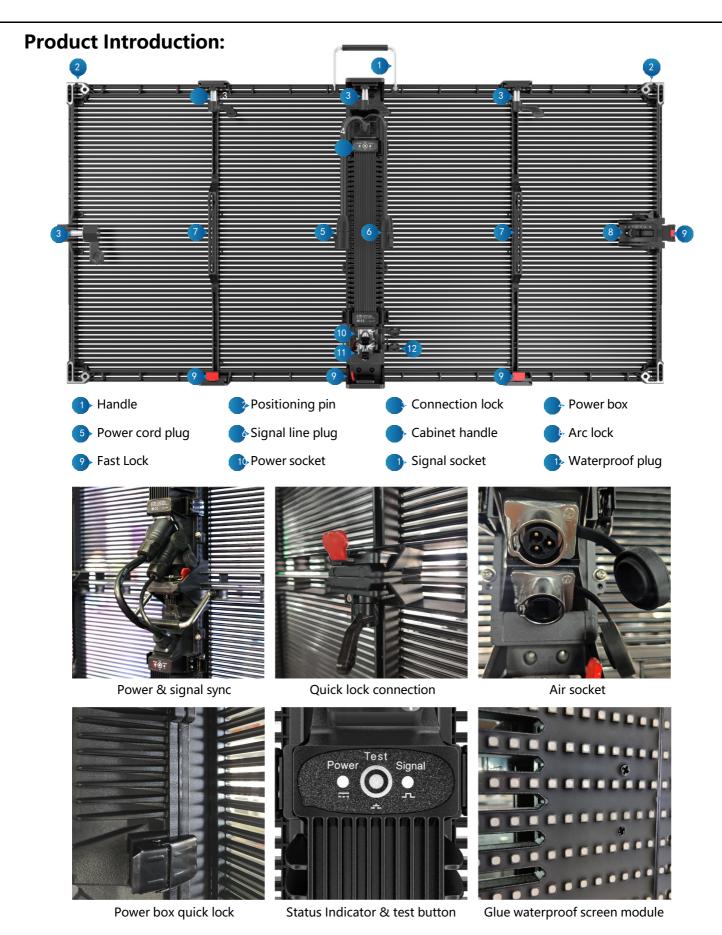

## **Product Introduction:**

Outdoor rental transparent screen is a highly portable and easy-to-assemble product designed for outdoor rental use, the whole design follow real EMC standard with 10 layers PCB board, IP65 both front and rear, high refresh rate , with CNC high precision machined and private mold die-casting cabinet, high transparency has pretty low wind resistance when used for outdoor stages or events etc. It is an ideal choice for a variety of applications and make your stage more innovative and attractive!

## **Easy Maintenance**

Maintenance methods include front and rear maintenance. Rear maintenance requires a space behind the screen that can accommodate people. The front maintenance method means that the screws can be removed from the front of the screen to remove the display module, and the cabinet power box can be removed from the front. The core module adopts a plug-in design, making maintenance faster.