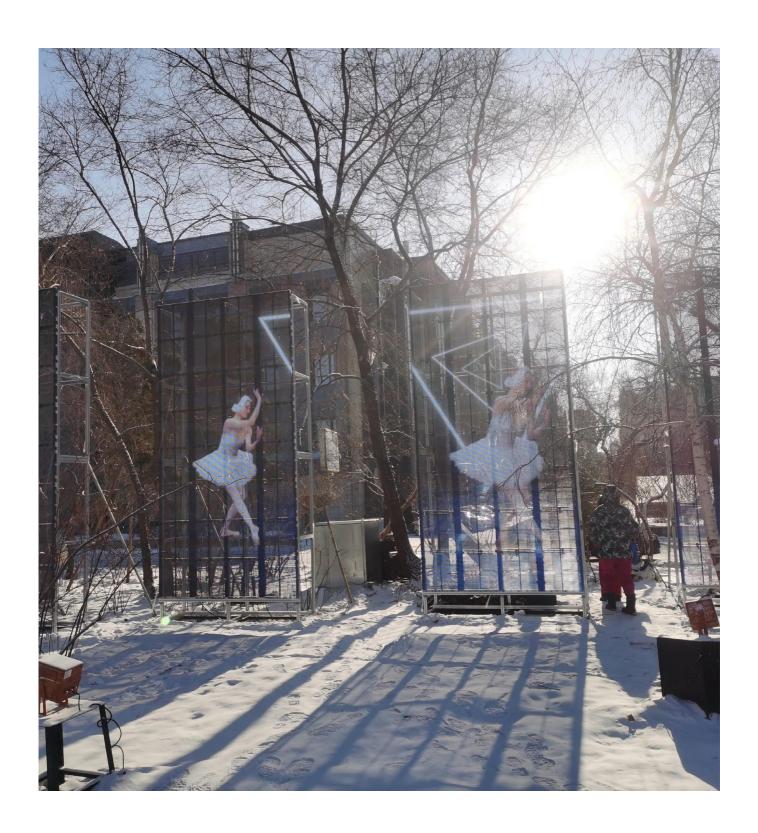

▲ The rental transparent screen project for the opening ceremony of the Chongqing Model: P10.42 Total area: 150m²

 $\blacktriangle$  Outdoor rental transparent screen project in Harbin

Model: P3.9-7.8 Total area: 80m²