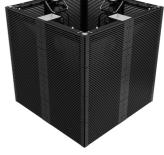

#### 10° angle-cut arc lock cabinet combination method

45° angle cut on the cabinet

Combined into a 90° right-angled screen

Combined into square column screen

#### **Different cabinet combinations**

25° external arc combined external arc screen

90° right-angle screen with cut-angle

Combined into square column screen