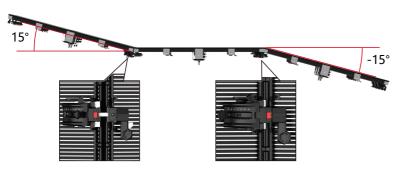

#### 15° angle-cut arc lock cabinet combination method

The lock can be adjusted according to he scale,achieve 15° internal arc of adjacent cabinets

The lock can be adjusted according to the scale achieve -15° external arc of adjacent cabinets

cabinet size: 1000x500 (mm)

Cabinet with curved locking angle of 15°,can be customized according to needs combined to form a curved screen with a wider viewing angle