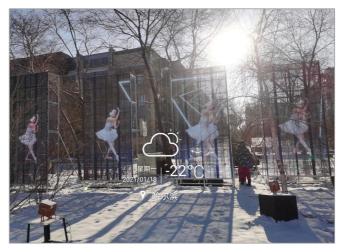

▲ The rental transparent screen project for the opening ceremony of the Chongqing Model: P10.42 Total area: 150m²

 $\blacktriangle$  Outdoor rental transparent screen project in Harbin

Model: P3.9-7.8 Total area: 80m²