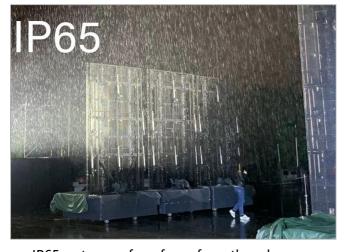

▲ The rental transparent screen project for the opening ceremony of the Chongqing Model: P10.42 Total area: 150m²

 $\blacktriangle$  Outdoor rental transparent screen project in Harbin

Model: P3.9-7.8 Total area: 80m²