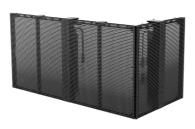

#### **Product Features:**

Stacking installation (Maximum height 10m)

The cabinet are stacked on the floor. The viewing angles of the screen can be freely combined as needed

\*Note: The base mounting bracket can be customized according to needs.