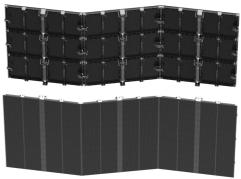

#### **Product Features:**

Stacking installation (Maximum height 10m)

The cabinet are stacked on the floor. The viewing angles of the screen can be freely combined as needed

\*Note: The base mounting bracket can be customized according to needs.