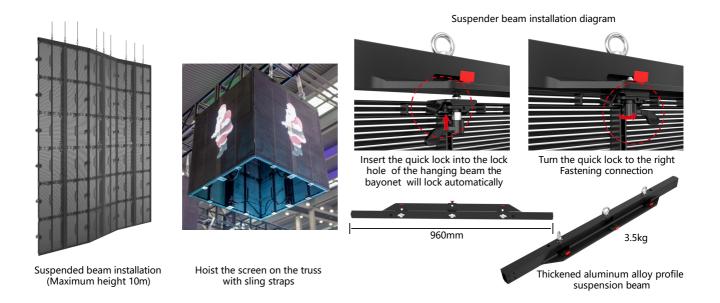

#### **Product Features:**

Stacking installation (Maximum height 10m)

The cabinet are stacked on the floor. The viewing angles of the screen can be freely combined as needed

\*Note: The base mounting bracket can be customized according to needs.

## **Easy Maintenance**

Maintenance methods include front and rear maintenance. Rear maintenance requires a space behind the screen that can accommodate people. The front maintenance method means that the screws can be removed from the front of the screen to remove the display module, and the cabinet power box can be removed from the front. The core module adopts a plug-in design, making maintenance faster.