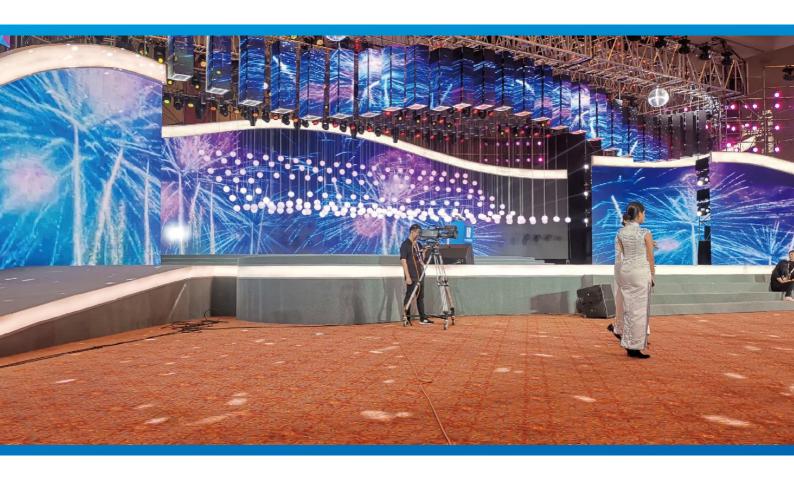

▲ The rental transparent screen project for the opening ceremony of the Chongqing Model: P10.42 Total area: 150m²

 $\blacktriangle$  Outdoor rental transparent screen project in Harbin

Model: P3.9-7.8 Total area: 80m²