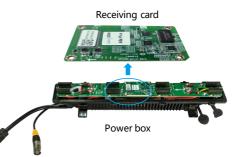

## **Easy Maintenance**

Maintenance methods include front and rear maintenance. Rear maintenance requires a space behind the screen that can accommodate people. The front maintenance method means that the screws can be removed from the front of the screen to remove the display module, and the cabinet power box can be removed from the front. The core module adopts a plug-in design, making maintenance faster.