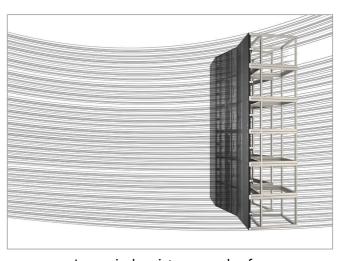

#### 15° angle-cut arc lock cabinet combination method

The lock can be adjusted according to he scale,achieve 15° internal arc of adjacent cabinets

The lock can be adjusted according to the scale achieve -15° external arc of adjacent cabinets

cabinet size: 1000x500 (mm)

Cabinet with curved locking angle of 15°,can be customized according to needs combined to form a curved screen with a wider viewing angle