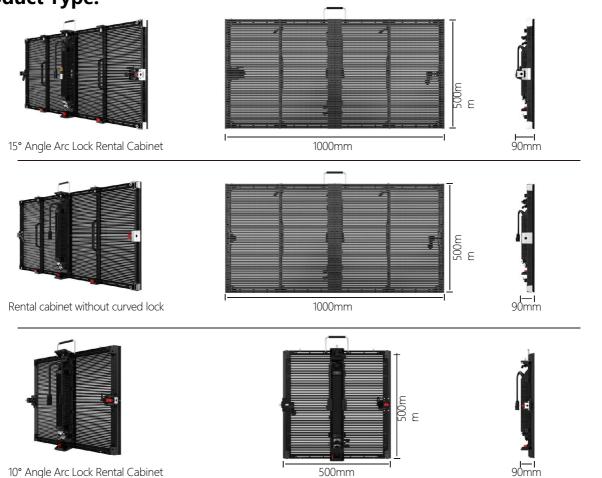

## **Product Type:**

#### 15° angle-cut arc lock cabinet combination method

The lock can be adjusted according to he scale,achieve 15° internal arc of adjacent cabinets

The lock can be adjusted according to the scale achieve -15° external arc of adjacent cabinets

cabinet size: 1000x500 (mm)

Cabinet with curved locking angle of 15°,can be customized according to needs combined to form a curved screen with a wider viewing angle

#### 10° angle-cut arc lock cabinet combination method

45° angle cut on the cabinet

Combined into a 90° right-angled screen

Combined into square column screen