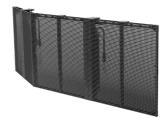

## **Product Introduction:**

Outdoor rental transparent screen is a highly portable and easy-to-assemble product designed for outdoor rental use, the whole design follow real EMC standard with 10 layers PCB board, IP65 both front and rear, high refresh rate , with CNC high precision machined and private mold die-casting cabinet, high transparency has pretty low wind resistance when used for outdoor stages or events etc. It is an ideal choice for a variety of applications and make your stage more innovative and attractive!

### **Product Features:**

CNC precision machining cabinet

Super slim cabinet

Good light transmittance

Less wind resistance and safer

IP65 waterproof, no fear of weather changes

High and low temperature resistance