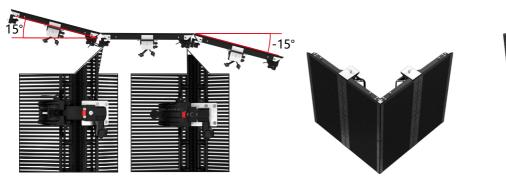

#### 15° angle-cut arc lock cabinet combination method

The lock can be adjusted according to he scale,achieve 15° internal arc of adjacent cabinets

The lock can be adjusted according to the scale achieve -15° external arc of adjacent cabinets

cabinet size: 1000x500 (mm)

Cabinet with curved locking angle of 15°,can be customized according to needs combined to form a curved screen with a wider viewing angle