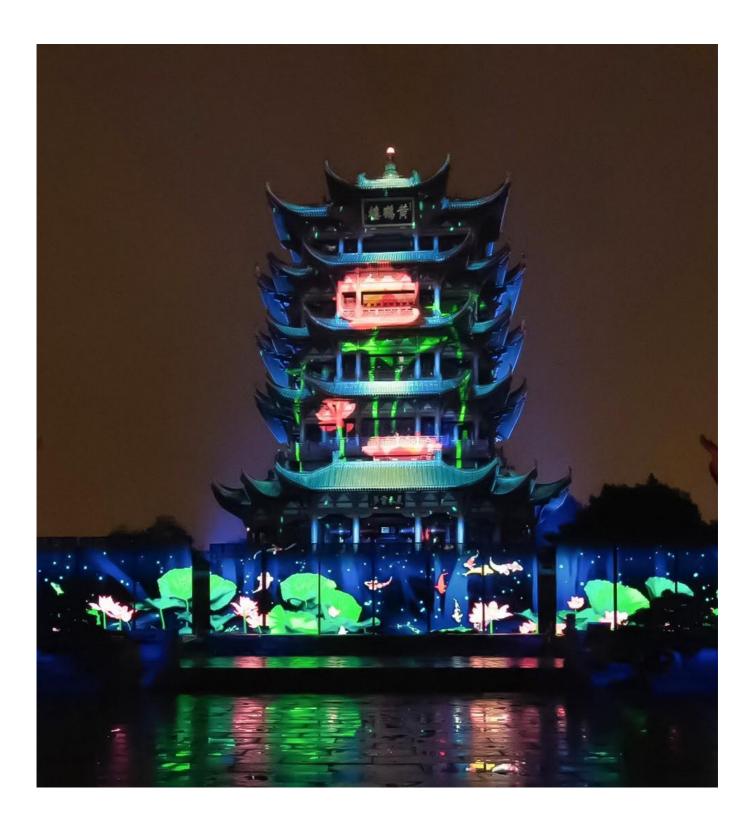

# **Project cases**

▲ Outdoor rental transparent screen project of Wuhan Yellow Crane Tower Model: P5-10 Total area: 90m²