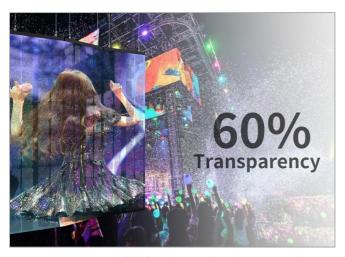

## **Product Introduction:**

Outdoor rental transparent screen is a highly portable and easy-to-assemble product designed for outdoor rental use, the whole design follow real EMC standard with 10 layers PCB board, IP65 both front and rear, high refresh rate , with CNC high precision machined and private mold die-casting cabinet, high transparency has pretty low wind resistance when used for outdoor stages or events etc. It is an ideal choice for a variety of applications and make your stage more innovative and attractive!

### **Product Features:**

CNC precision machining cabinet

Super slim cabinet

Good light transmittance

Less wind resistance and safer

IP65 waterproof, no fear of weather changes

High and low temperature resistance