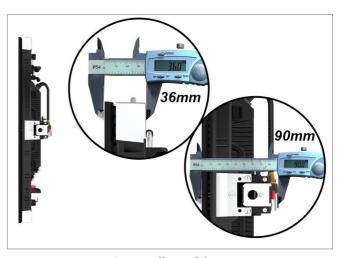

### **Product Features:**

CNC precision machining cabinet

Super slim cabinet

Good light transmittance

Less wind resistance and safer

IP65 waterproof, no fear of weather changes

High and low temperature resistance